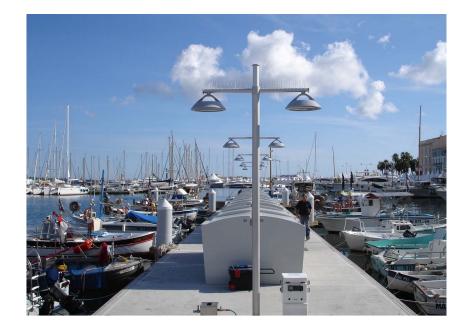

Moorage at Cannes Commercial Fishing Docks were significantly improved thanks to a complete upgrade to the Port's floating piers. Bellingham Marine led the renovation which included the replacement of the marina's existing pontoons with modern concrete floating pontoons Unifloat® anchored on pilots as well as upgrades to the marina's power, illumination and potable water systems.

The before and after photos of the Cannes Commercial Fishing Docks are worth a thousand words. At an inauguration ceremony on 18<sup>th</sup>. October City and Chamber of Commerce officials celebrated the opening of the new docks.